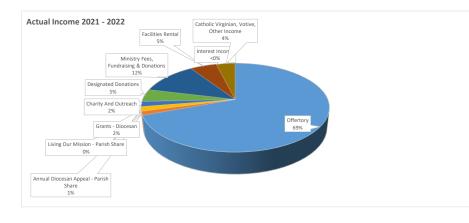

## Statement of Activities

|                                          | 2021-2022 |         | 2021-2022 |         | 2022   |         |
|------------------------------------------|-----------|---------|-----------|---------|--------|---------|
|                                          |           | Actual  |           | Budget  | Budget |         |
| Income                                   |           |         |           |         |        |         |
| Offertory                                | \$        | 256,021 | \$        | 215,000 | \$     | 245,135 |
| Annual Diocesan Appeal - Parish Share    |           | 5,280   |           | 2,000   |        | 5,000   |
| Living Our Mission - Parish Share        |           | -       |           | 250     |        | -       |
| Grants - Diocesan                        |           | 6,100   |           | -       |        | 6,000   |
| Charity And Outreach                     |           | 6,747   |           | 3,500   |        | 5,000   |
| Designated Donations                     |           | 16,953  |           | 5,000   |        | 7,500   |
| Ministry Fees, Fundraising & Donations   |           | 43,737  |           | 58,300  |        | 35,228  |
| Facilities Rental                        |           | 20,053  |           | 8,900   |        | 19,800  |
| Interest Income                          |           | 1       |           | -       |        | 1       |
| Catholic Virginian, Votive, Other Income |           | 14,400  |           | 2,150   |        | 8,225   |
| Total Income                             | \$        | 369,292 | \$        | 295,100 | \$     | 331,889 |
| Expense                                  |           |         |           |         |        |         |
| Children Faith Formation                 | \$        | 626     | \$        | 2,300   | \$     | 3,050   |
| RCIA, Adult Ministry & Youth             |           | 2,228   |           | 4,400   |        | 4,400   |
| Charity and Outreach                     |           | 6,902   |           | 3,800   |        | 5,025   |
| Liturgy, Worship & Music                 |           | 20,330  |           | 17,640  |        | 21,717  |
| Clergy, Administration & Parish Life     |           | 112,847 |           | 97,144  |        | 110,329 |
| Facilities, Maintenance & Utilities      |           | 162,412 |           | 80,414  |        | 100,137 |
| Diocesan Support                         |           | 47,467  |           | 52,104  |        | 54,076  |
| Total Expenses                           |           | 352,812 |           | 257,802 |        | 298,734 |
| Surplus (Deficit)                        | \$        | 16,480  | \$        | 37,298  | \$     | 33,155  |