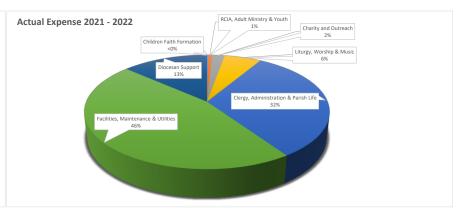

## Statement of Activities

|                                          | 2021-2022 |         | 2021-2022 |         | 2022   |         |
|------------------------------------------|-----------|---------|-----------|---------|--------|---------|
|                                          |           | Actual  |           | Budget  | Budget |         |
| Income                                   |           |         |           |         |        |         |
| Offertory                                | \$        | 256,021 | \$        | 215,000 | \$     | 245,135 |
| Annual Diocesan Appeal - Parish Share    |           | 5,280   |           | 2,000   |        | 5,000   |
| Living Our Mission - Parish Share        |           | -       |           | 250     |        | -       |
| Grants - Diocesan                        |           | 6,100   |           | -       |        | 6,000   |
| Charity And Outreach                     |           | 6,747   |           | 3,500   |        | 5,000   |
| Designated Donations                     |           | 16,953  |           | 5,000   |        | 7,500   |
| Ministry Fees, Fundraising & Donations   |           | 43,737  |           | 58,300  |        | 35,228  |
| Facilities Rental                        |           | 20,053  |           | 8,900   |        | 19,800  |
| Interest Income                          |           | 1       |           | -       |        | 1       |
| Catholic Virginian, Votive, Other Income |           | 14,400  |           | 2,150   |        | 8,225   |
| Total Income                             | \$        | 369,292 | \$        | 295,100 | \$     | 331,889 |
| Expense                                  |           |         |           |         |        |         |
| Children Faith Formation                 | \$        | 626     | \$        | 2,300   | \$     | 3,050   |
| RCIA, Adult Ministry & Youth             |           | 2,228   |           | 4,400   |        | 4,400   |
| Charity and Outreach                     |           | 6,902   |           | 3,800   |        | 5,025   |
| Liturgy, Worship & Music                 |           | 20,330  |           | 17,640  |        | 21,717  |
| Clergy, Administration & Parish Life     |           | 112,847 |           | 97,144  |        | 110,329 |
| Facilities, Maintenance & Utilities      |           | 162,412 |           | 80,414  |        | 100,137 |
| Diocesan Support                         |           | 47,467  |           | 52,104  |        | 54,076  |
| Total Expenses                           |           | 352,812 |           | 257,802 |        | 298,734 |
| Surplus (Deficit)                        | \$        | 16,480  | \$        | 37,298  | \$     | 33,155  |